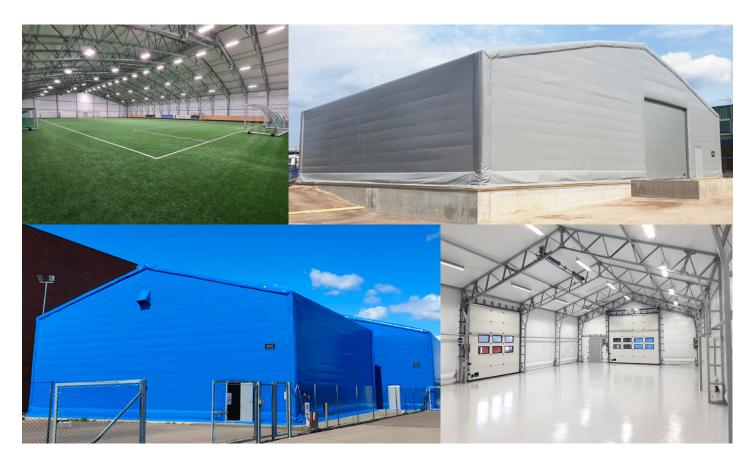

## **INSULATED STRUCTURE SOLUTIONS**

We offer a unique insulated membrane solution, constructed with double walled vinyl pockets with internal mineral wool insulate filling. Available in either 50mm or 100mm insulation thickness, these membrane solutions offer nominal insulation R-values of R-15 and R-30 respectively. The interior and exterior vinyl PVDF skin is 26oz weight, FR rated and treated for UV protection. Interior and exterior colours can be different allowing an exterior colour for branding or aesthetics with a white interior to maximize brightness and light bounce. Seams at the roof to gable connections are heat welded on-site, ensuring minimal airgaps or thermal breaks. Unlike with many internally hung insulation alternatives, our structure's framework remains accessible internally for rigging of lights, cables, and equipment. These are ideal for heated workspaces, indoor sports complexes and controlled environment agriculture covers.